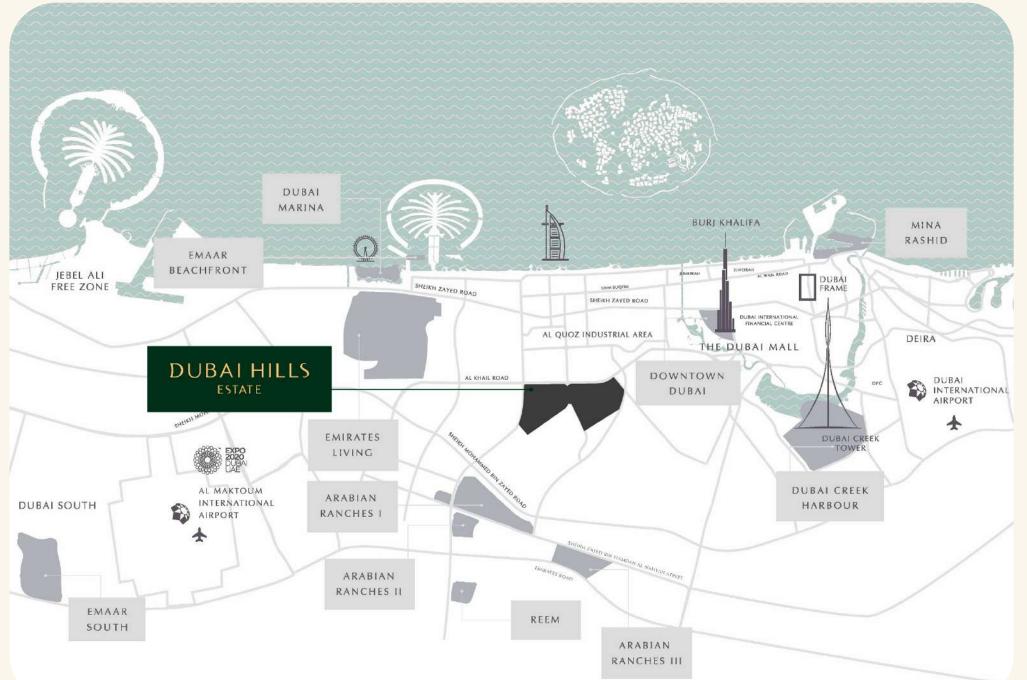

brochure of the new development in Dubai Hills Estate area

Golf Grand is a project of 323 apartments in the heart of Dubai Hills from the leading developer Emaar.

Sports restro

G©LF GRAND

vibrant Downtown and the iconic Burj Khalifa in 15 minutes.

#### Green area

Dubai Hills Estate is a city-within-a-city, the "Green Heart of Dubai" – the first of its kind, an elegantly planned area surrounded by greenery, with an abundance of world-class amenities: numerous retail outlets, cafes and restaurants, as well as recreational facilities.