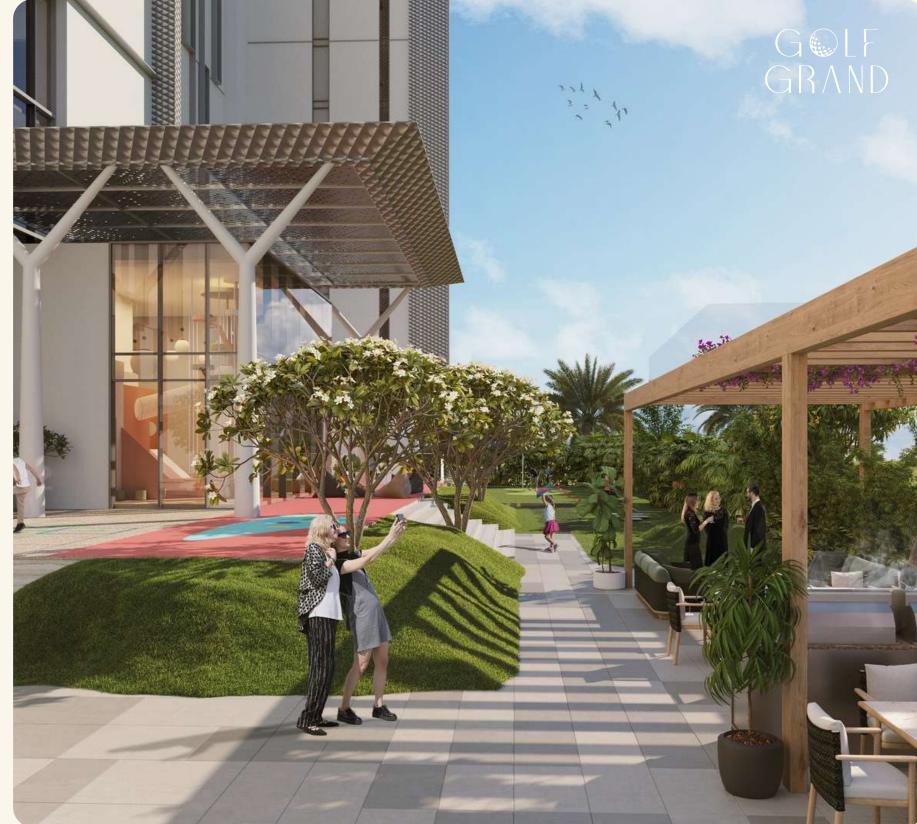

brochure of the new development in Dubai Hills Estate area

Golf Grand is a project of 323 apartments in the heart of Dubai Hills from the leading developer Emaar.

Sports restro

G©LF GRAND

vibrant Downtown and the iconic Burj Khalifa in 15 minutes.

#### Green area

Dubai Hills Estate is a city-within-a-city, the "Green Heart of Dubai" – the first of its kind, an elegantly planned area surrounded by greenery, with an abundance of world-class amenities: numerous retail outlets, cafes and restaurants, as well as recreational facilities.