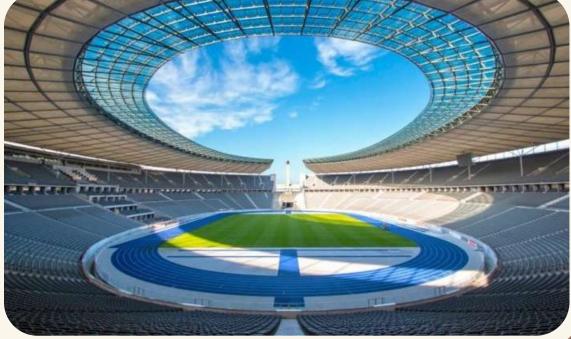

# Dubai Sports City

With a 25,000-seat outdoor stadium, indoor arena, world-class facilities and an experienced event team, Dubai Sports City is the perfect venue for your next corporate, sports or entertainment event.