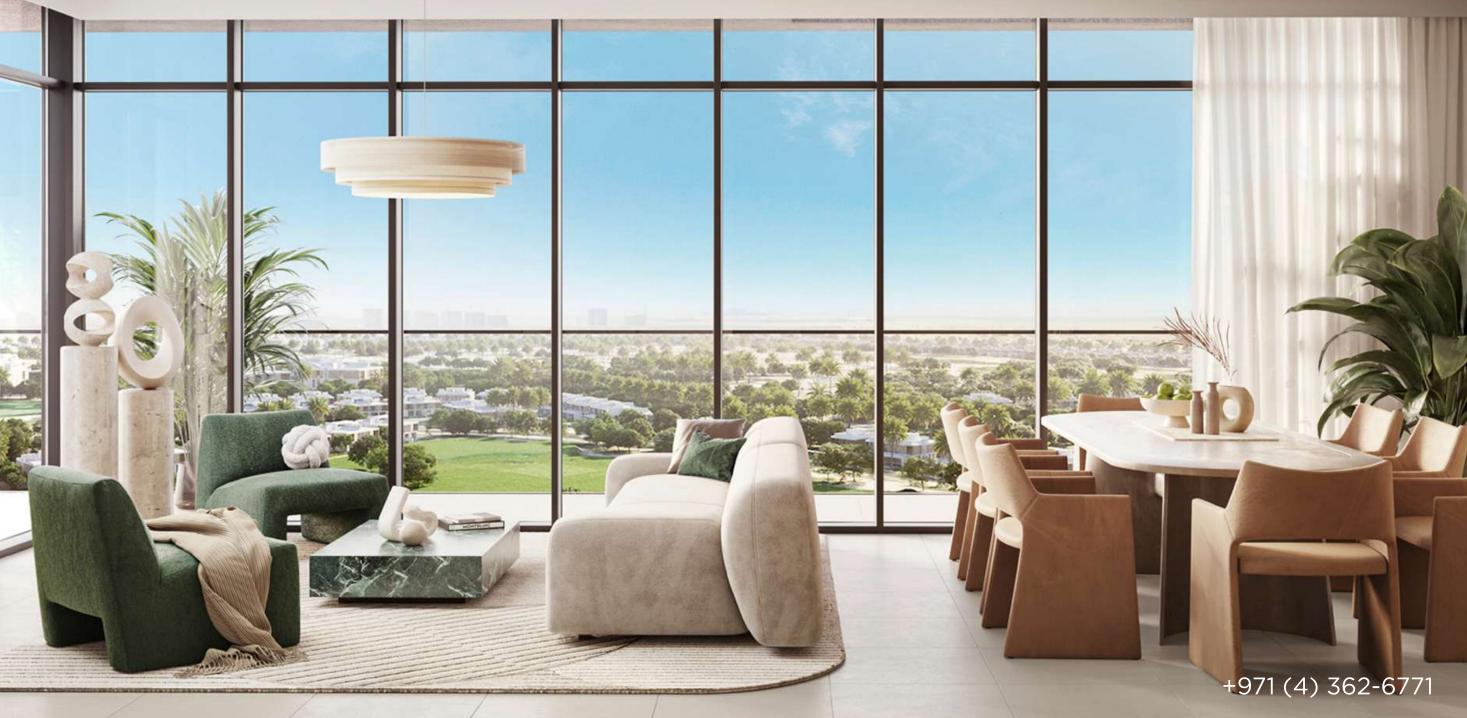

# Natural finishing

The finish is made in light colors interspersed with designer decorative elements. The project spaces use natural materials to create a warm and welcoming atmosphere.

The kitchen area is equipped with natural stone worktops, while floor-to-ceiling glazing brings natural light into the apartment. ANNIPARIA