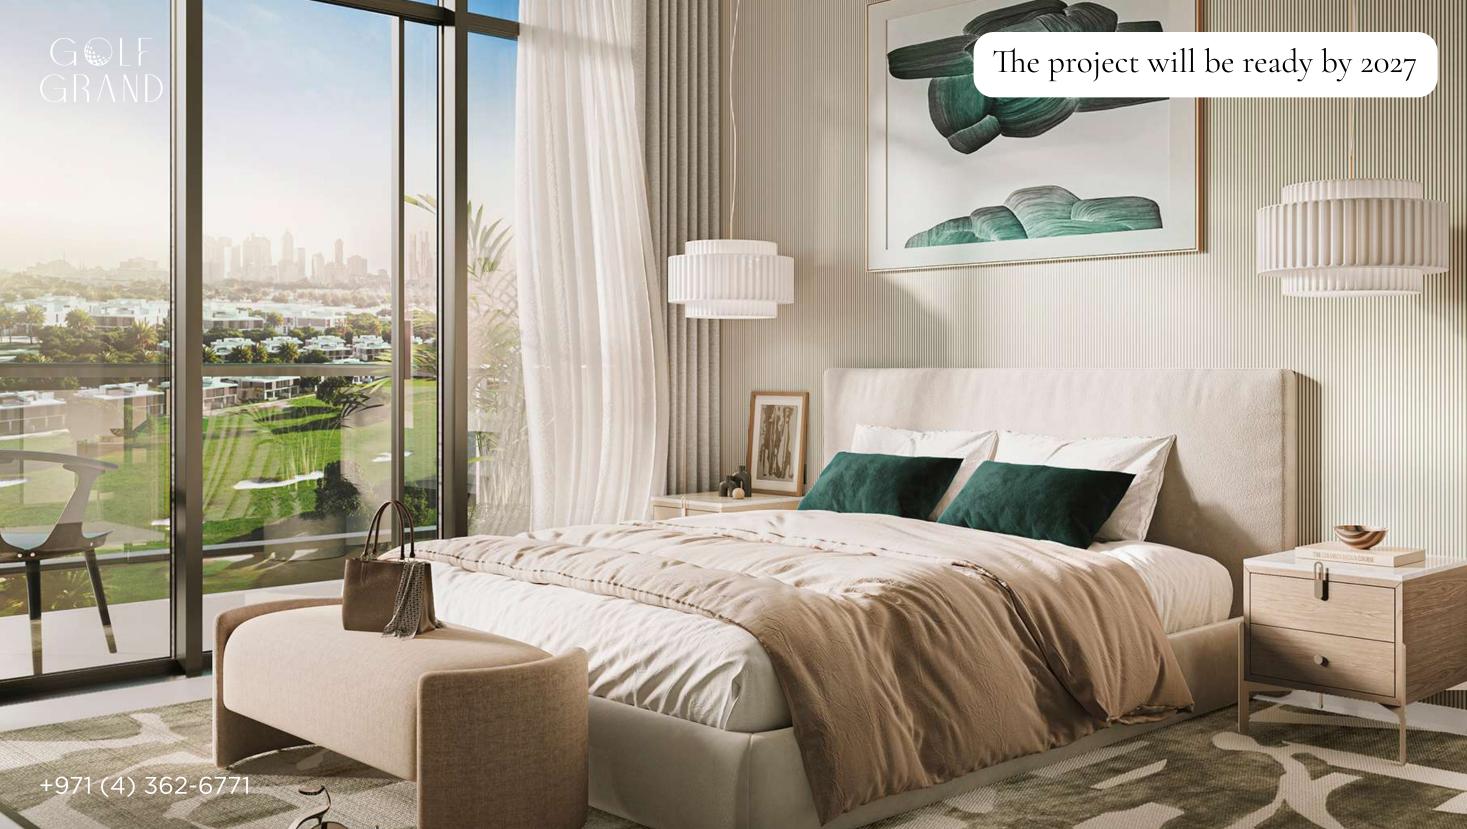

# Natural finishing

The finish is made in light colors interspersed with designer decorative elements. The project spaces use natural materials to create a warm and welcoming atmosphere.

The kitchen area is equipped with natural stone worktops, while floor-to-ceiling glazing brings natural light into the apartment. ANNIPARIA