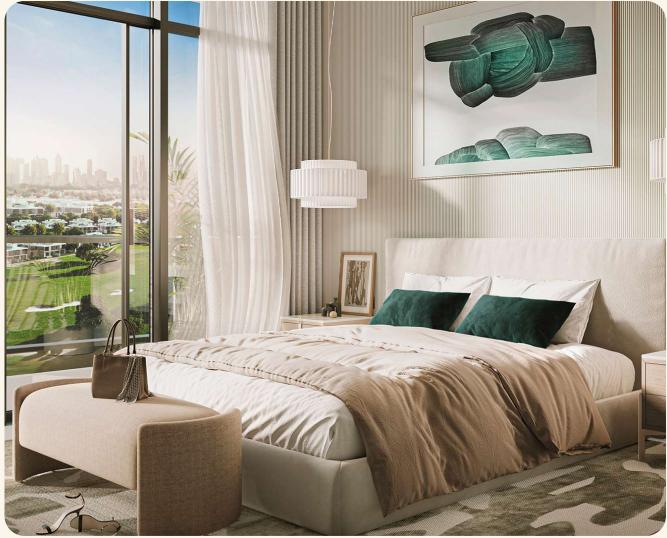

# Natural finishing

The finish is made in light colors interspersed with designer decorative elements. The project spaces use natural materials to create a warm and welcoming atmosphere.

The kitchen area is equipped with natural stone worktops, while floor-to-ceiling glazing brings natural light into the apartment. ANNIPARIA