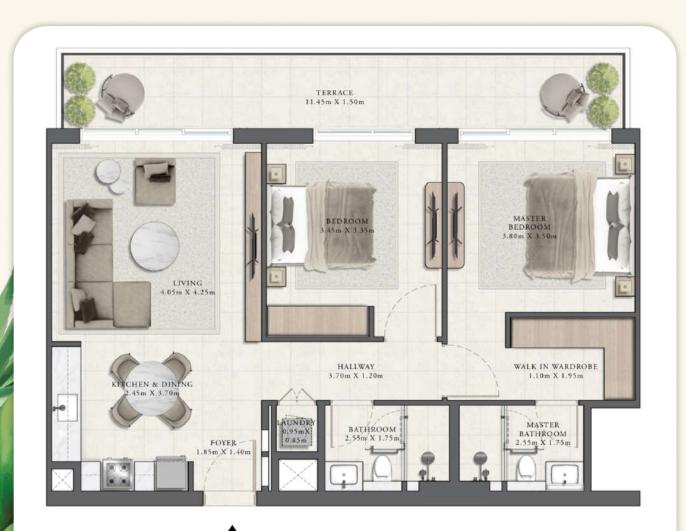

r 3 bedrooms.

Y





2

and the states

Contraction of the second

G@lf GRAND

# Natural finishing

The finish is made in light colors interspersed with designer decorative elements. The project spaces use natural materials to create a warm and welcoming atmosphere.





The kitchen area is equipped with natural stone worktops, while floor-to-ceiling glazing brings natural light into the apartment. ANNIPARIA

# Views from panoramic windows

# G@LF GRAND



G©LF GRAND

# Cozy balcony

Pour yourself a coffee and step out onto the spacious furnished balcony to enjoy the natural landscapes of the city immersed in greenery.







### Layouts of the apartments with 1 bedroom



# G@LF GRAND

### Layouts of the apartments with 1 bedroom



G@LF GRAND

### Layouts of apartments with 2 bedrooms







# 3 bedroom apartment layouts







### 3 bedroom apartment layouts



#### +971 (4) 362-6771

# G@LF GRAND

5. 45 5. 43

# Infinity pool

Residents can unwind after a hard day's work in the infinity pool on the podium of the building, contemplating the endless views of the Dubai Hills golf courses and its surroundings, while the little residents play on the modern playgrounds.

# Equipped gym

For sports lovers, the Golf Grand has an equipped gym with panoramic windows. Run on the air-conditioned treadmills or practice yoga in the dedicated room.

~



### Rich infrastructure

Many joke that residents of Dubai Hills can not leave the area anywhere, because the community has everything you need to spend your leisure time or meet the needs of life. Here are some of the best schools,