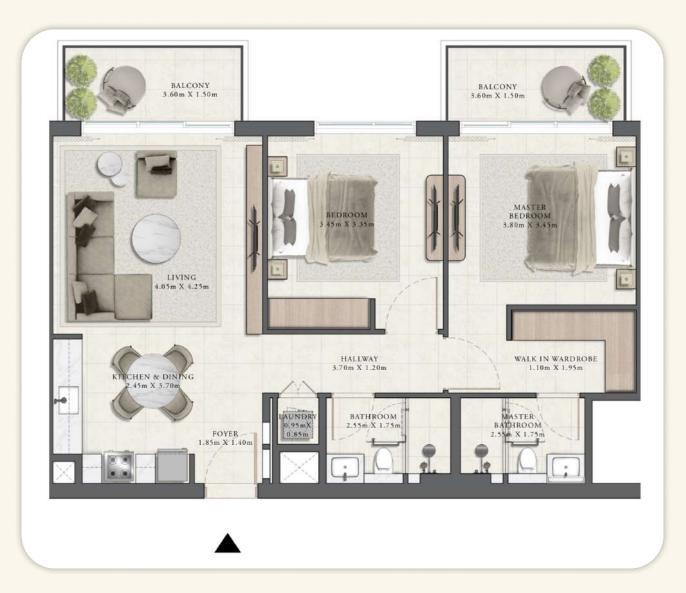

3 bedrooms.

Y





2

and the states

Contraction of the second

G@lf GRAND

# Natural finishing

The finish is made in light colors interspersed with designer decorative elements. The project spaces use natural materials to create a warm and welcoming atmosphere.





The kitchen area is equipped with natural stone worktops, while floor-to-ceiling glazing brings natural light into the apartment. ANNIPARIA

# Views from panoramic windows

# G@LF GRAND



G©LF GRAND

# Cozy balcony

Pour yourself a coffee and step out onto the spacious furnished balcony to enjoy the natural landscapes of the city immersed in greenery.







### Layouts of the apartments with 1 bedroom



# G@LF GRAND

### Layouts of the apartments with 1 bedroom



G@LF GRAND

### Layouts of apartments with 2 bedrooms







# 3 bedroom apartment layouts







### 3 bedroom apartment layouts



#### +971 (4) 362-6771

# G@LF GRAND

5. 45 5. 43

# Infinity pool

Residents can unwind after a hard day's work in the infinity pool on the podium of the building, contemplating the endless views of the Dubai Hills golf courses and its surroundings, while the little residents play on the modern playgrounds.

# Equipped gym

For sports lovers, the Golf Grand has an equipped gym with panoramic windows. Run on the air-conditioned treadmills or practice yoga in the dedicated room.

~



### Rich infrastructure

Many joke that residents of Dubai Hills can not leave the area anywhere, because the community has everything you need to spend your leisure time or meet the needs of life. Here are some of the best schools, me