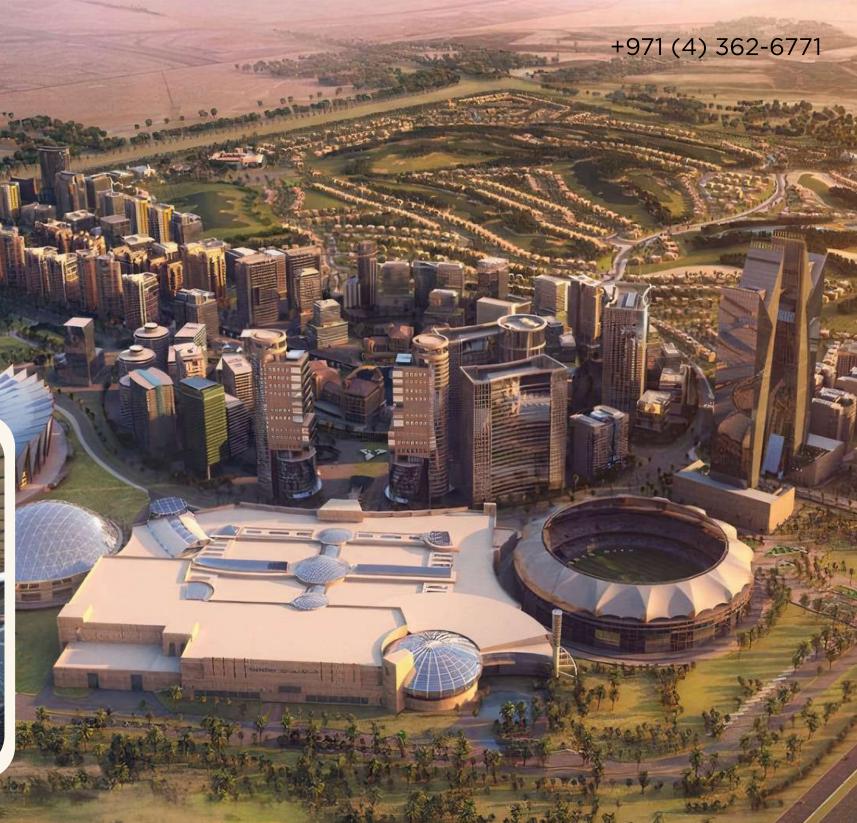

# Dubai Sports City

With a 25,000-seat outdoor stadium, indoor arena, world-class facilities and an experienced event team, Dubai Sports City is the perfect venue for your next corporate, sports or entertainment event.