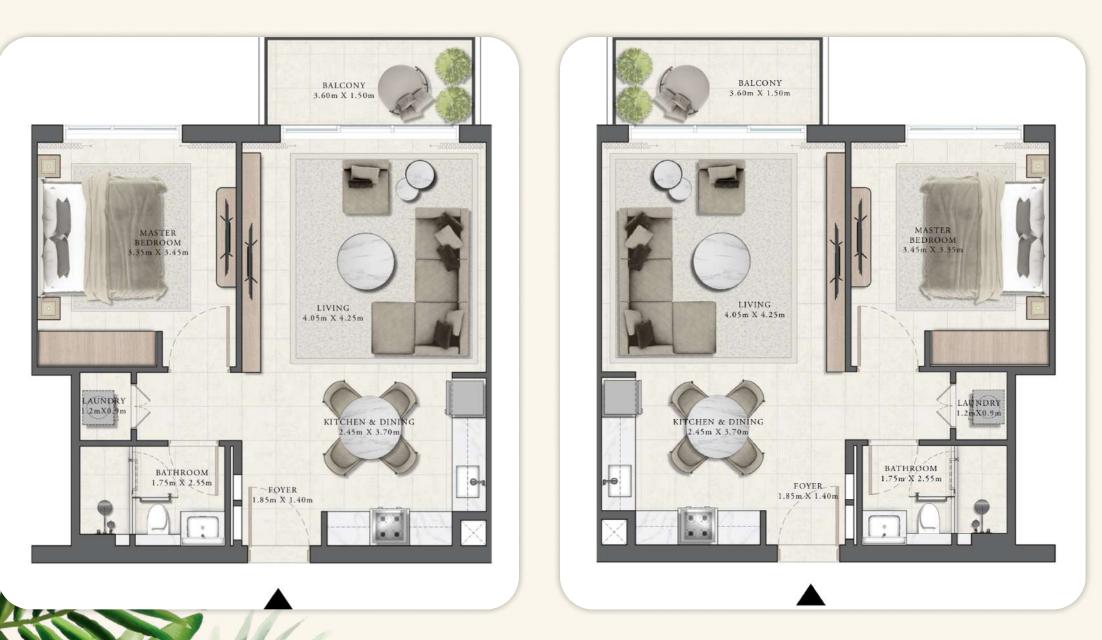

cades shine in the sun, and panoramic windows add lightness.

201

In the project you can choose apartments with 1, 2 or 3 bedrooms.

Y





2

and the states

Contraction of the second

G@lf GRAND

# Natural finishing

The finish is made in light colors interspersed with designer decorative elements. The project spaces use natural materials to create a warm and welcoming atmosphere.





The kitchen area is equipped with natural stone worktops, while floor-to-ceiling glazing brings natural light into the apartment. ANNIPARIA

# Views from panoramic windows

# G@LF GRAND



G©LF GRAND

# Cozy balcony

Pour yourself a coffee and step out onto the spacious furnished balcony to enjoy the natural landscapes of the city immersed in greenery.







### Layouts of the apartments with 1 bedroom



# G@LF GRAND

### Layouts of the apartments with 1 bedroom



G@LF GRAND

### Layouts of apartments with 2 bedrooms







# 3 bedroom apartment layouts







### 3 bedroom apartment layouts



#### +971 (4) 362-6771

# G@LF GRAND

5. 45 5. 43

# Infinity pool

Residents can unwind after a hard day's work in the infinity pool on the podium of the building, contemplating the endless views of the Dubai Hills golf courses and its surroundings, while the little residents play on the modern playgrounds.

# Equipped gym

For sports lovers, the Golf Grand has an equipped gym with panoramic windows. Run on the air-conditioned treadmills or practice yoga in the dedicated room.

~



### Rich infrastructure

Many joke that residents of Dubai Hills can not leave the area anywhere, because the comm