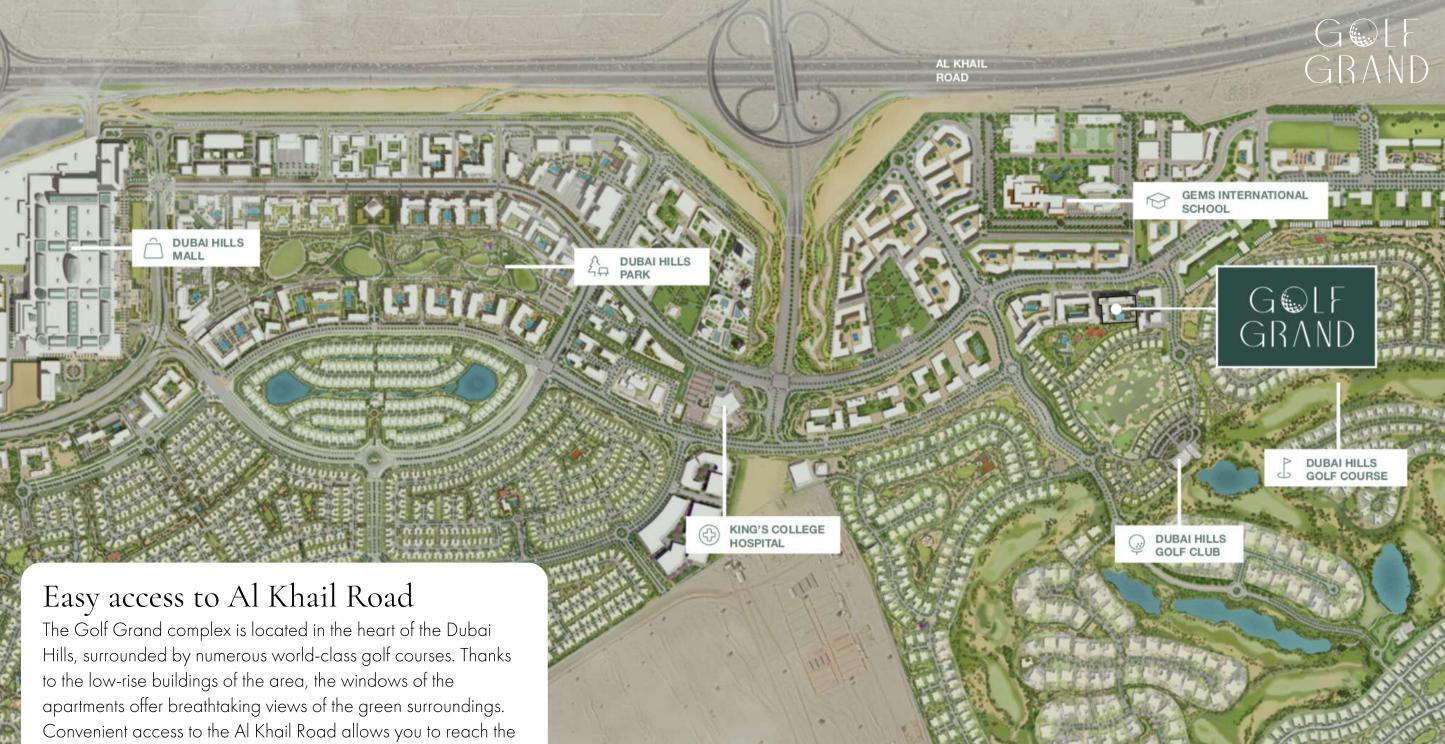

### Rich infrastructure

Many joke that residents of Dubai Hills can not leave the area anywhere, because the community has everything you need to spend your leisure time or meet the needs of life. Here are some of the best schools, medical centers, religious institutions, supermarkets, restaurants, cinemas and entertainment centers.

#### Dubai Hills Mall is a landmark of the area

Dubai Hills Mall has become one of the main attractions of the area. The two-level shopping complex will have more than 650 shops and restaurants, a huge hypermarket has already been opened. Right inside the building, small park areas are laid out, allowing customers to take a break from shopping right in nature.

### Dubai Hills Golf Club

Another hallmark of the district is the golf club and the adjacent 18-hole field with a total area of 1.2 million sq.m. Dubai Hills Golf Club has been named the World Golf Course of the Year 2019 by the World Golf Awards in Abu Dhabi and the Best Golf Course of 2021 in the United Arab Emirates.

### Schools and Universities

There are also British schools in the neighborhood offering classes from Foundation (FS1) to A/AS levels.