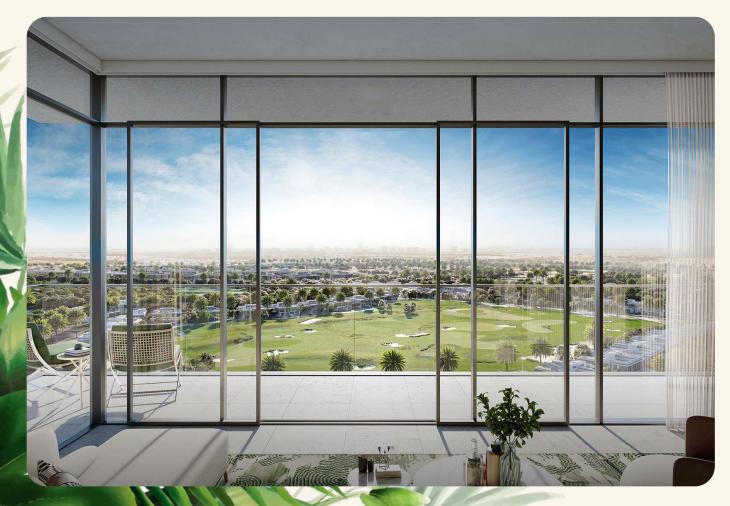

nto the natural landscape of the area. Gray-white facades shine in the sun, and panoramic windows add lightness.

201

In the project you can choose apartments with 1, 2 or 3 bedrooms.

Y





2

and the states

Contraction of the second

G@lf GRAND

# Natural finishing

The finish is made in light colors interspersed with designer decorative elements. The project spaces use natural materials to create a warm and welcoming atmosphere.





The kitchen area is equipped with natural stone worktops, while floor-to-ceiling glazing brings natural light into the apartment. ANNIPARIA

# Views from panoramic windows

# G@LF GRAND



G©LF GRAND

# Cozy balcony

Pour yourself a coffee and step out onto the spacious furnished balcony to enjoy the natural landscapes of the city immersed in greenery.







### Layouts of the apartments with 1 bedroom



# G@LF GRAND

### Layouts of the apartments with 1 bedroom



G@LF GRAND

### Layouts of apartments with 2 bedrooms







# 3 bedroom apartment layouts







### 3 bedroom apartment layouts



#### +971 (4) 362-6771

# G@LF GRAND

5. 45 5. 43

# Infinity pool

Residents can unwind after a hard day's work in the infinity pool on the podium of the building, contemplating the endless views of the Dubai Hills golf courses and its surroundings, while the little residents play on the modern playgrounds.

# Equipped gym

For sports lovers, the Golf Grand has an equipped gym with panoramic windows. Run on the air-conditioned treadmills or practice yoga in the dedicated room.

~



### Rich infrastructure

Many joke that residents of Dubai Hil