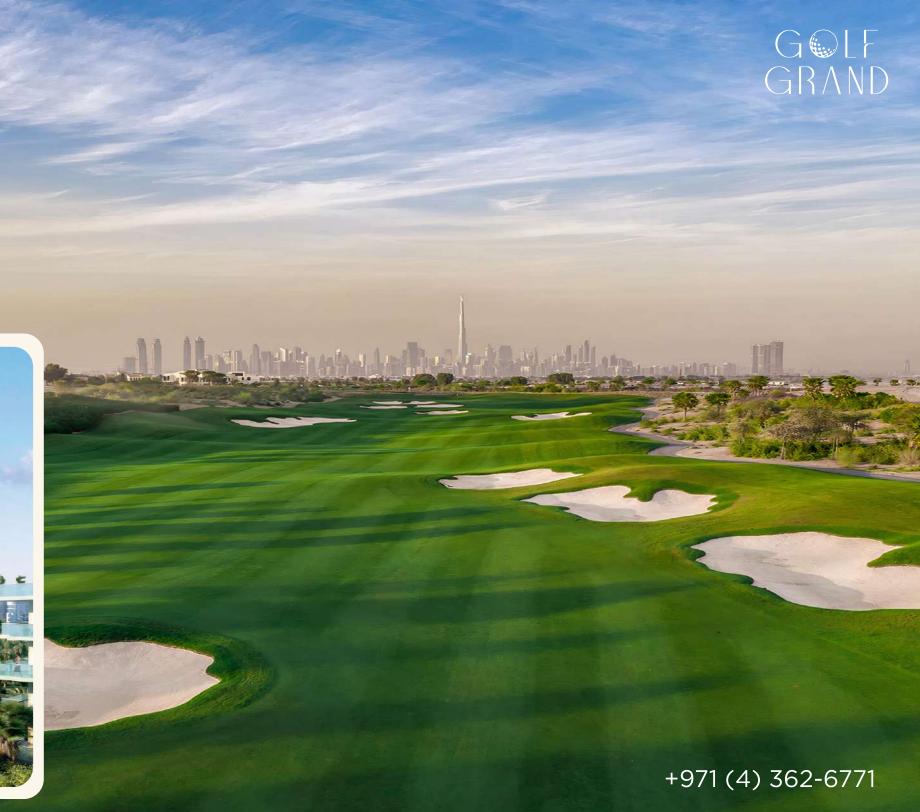

### Dubai Hills Golf Club

Another hallmark of the district is the golf club and the adjacent 18-hole field with a total area of 1.2 million sq.m. Dubai Hills Golf Club has been named the World Golf Course of the Year 2019 by the World Golf Awards in Abu Dhabi and the Best Golf Course of 2021 in the United Arab Emirates.