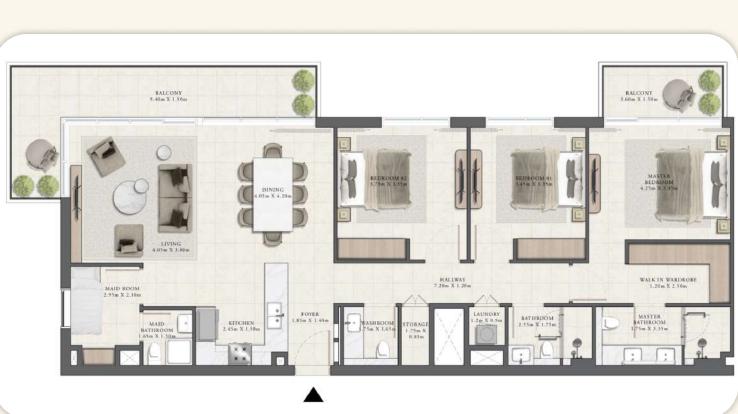

Contraction of the second

G@lf GRAND

# Natural finishing

The finish is made in light colors interspersed with designer decorative elements. The project spaces use natural materials to create a warm and welcoming atmosphere.





The kitchen area is equipped with natural stone worktops, while floor-to-ceiling glazing brings natural light into the apartment. ANNIPARIA

# Views from panoramic windows

# G@LF GRAND



G©LF GRAND

# Cozy balcony

Pour yourself a coffee and step out onto the spacious furnished balcony to enjoy the natural landscapes of the city immersed in greenery.







### Layouts of the apartments with 1 bedroom



# G@LF GRAND

### Layouts of the apartments with 1 bedroom



G@LF GRAND

### Layouts of apartments with 2 bedrooms







# 3 bedroom apartment layouts







### 3 bedroom apartment layouts



#### +971 (4) 362-6771

# G@LF GRAND

5. 45 5. 43

# Infinity pool

Residents can unwind after a hard day's work in the infinity pool on the podium of the building, contemplating the endless views of the Dubai Hills golf courses and its surroundings, while the little residents play on the modern playgrounds.

# Equipped gym

For sports lovers, the Golf Grand has an equipped gym with panoramic windows. Run on the air-conditioned treadmills or practice yoga in the dedicated room.

~



### Rich infrastructure

Many joke that residents of Dubai Hills can not leave the area anywhere, because the community has everything you need to spend your leisure time or meet the needs of life. Here are some of the best schools, medical centers, religious institutions