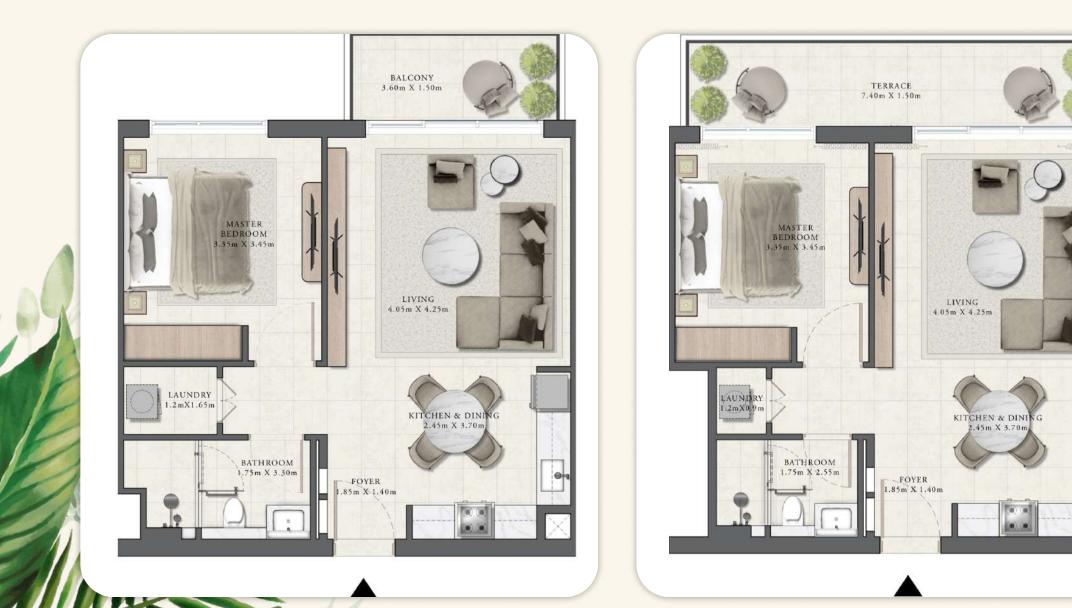

201

In the project you can choose apartments with 1, 2 or 3 bedrooms.

Y





2

and the states

Contraction of the second

G@lf GRAND

# Natural finishing

The finish is made in light colors interspersed with designer decorative elements. The project spaces use natural materials to create a warm and welcoming atmosphere.





The kitchen area is equipped with natural stone worktops, while floor-to-ceiling glazing brings natural light into the apartment. ANNIPARIA

# Views from panoramic windows

# G@LF GRAND



G©LF GRAND

# Cozy balcony

Pour yourself a coffee and step out onto the spacious furnished balcony to enjoy the natural landscapes of the city immersed in greenery.







### Layouts of the apartments with 1 bedroom



# G@LF GRAND

### Layouts of the apartments with 1 bedroom



G@LF GRAND

### Layouts of apartments with 2 bedrooms







# 3 bedroom apartment layouts







### 3 bedroom apartment layouts



#### +971 (4) 362-6771

# G@LF GRAND

5. 45 5. 43

# Infinity pool

Residents can unwind after a hard day's work in the infinity pool on the podium of the building, contemplating the endless views of the Dubai Hills golf courses and its surroundings, while the little residents play on the modern playgrounds.

# Equipped gym

For sports lovers, the Golf Grand has an equipped gym with panoramic windows. Run on the air-conditioned treadmills or practice yoga in the dedicated room.

~



### Rich infrastructure

Many joke that residents of Dubai Hills can not leave the area anywhere, because the community has everything you need to spend your leisure time or me