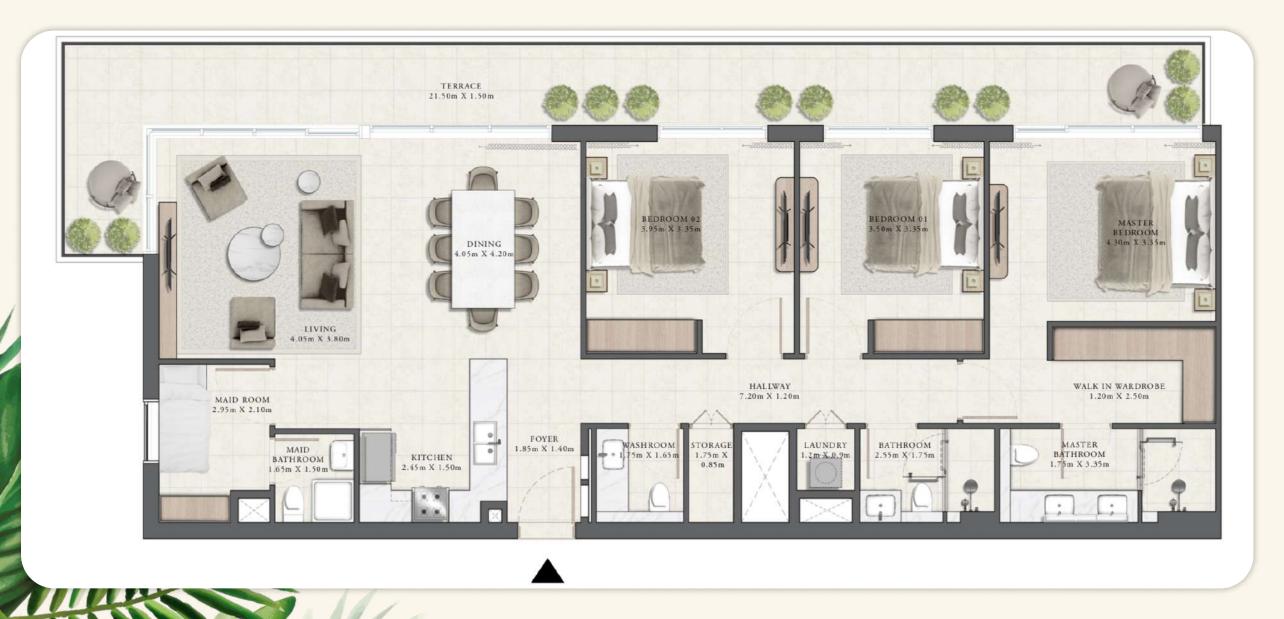

ND

# Natural finishing

The finish is made in light colors interspersed with designer decorative elements. The project spaces use natural materials to create a warm and welcoming atmosphere.





The kitchen area is equipped with natural stone worktops, while floor-to-ceiling glazing brings natural light into the apartment. ANNIPARIA

# Views from panoramic windows

# G@LF GRAND



G©LF GRAND

# Cozy balcony

Pour yourself a coffee and step out onto the spacious furnished balcony to enjoy the natural landscapes of the city immersed in greenery.







### Layouts of the apartments with 1 bedroom



# G@LF GRAND

### Layouts of the apartments with 1 bedroom



G@LF GRAND

### Layouts of apartments with 2 bedrooms







# 3 bedroom apartment layouts







### 3 bedroom apartment layouts



#### +971 (4) 362-6771

# G@LF GRAND

5. 45 5. 43

# Infinity pool

Residents can unwind after a hard day's work in the infinity pool on the podium of the building, contemplating the endless views of the Dubai Hills golf courses and its surroundings, while the little residents play on the modern playgrounds.

# Equipped gym

For sports lovers, the Golf Grand has an equipped gym with panoramic windows. Run on the air-conditioned treadmills or practice yoga in the dedicated room.

~



### Rich infrastructure

Many joke that residents of Dubai Hills can not leave the area anywhere, because the community has everything you need to spend your leisure time or meet the needs of life. Here are some of the best schools, medical centers, religious institutions, supermarkets, restaurants, cinemas