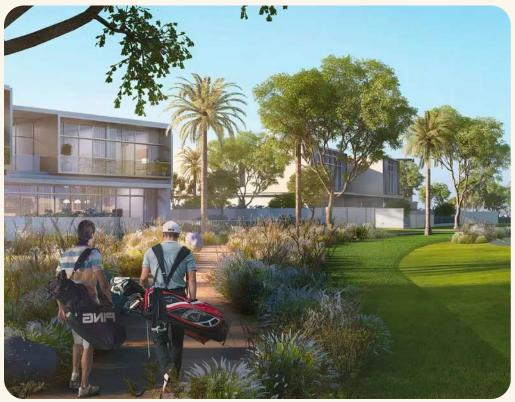

### Dubai Hills Golf Club

Another hallmark of the district is the golf club and the adjacent 18-hole field with a total area of 1.2 million sq.m. Dubai Hills Golf Club has been named the World Golf Course of the Year 2019 by the World Golf Awards in Abu Dhabi and the Best Golf Course of 2021 in the United Arab Emirates.