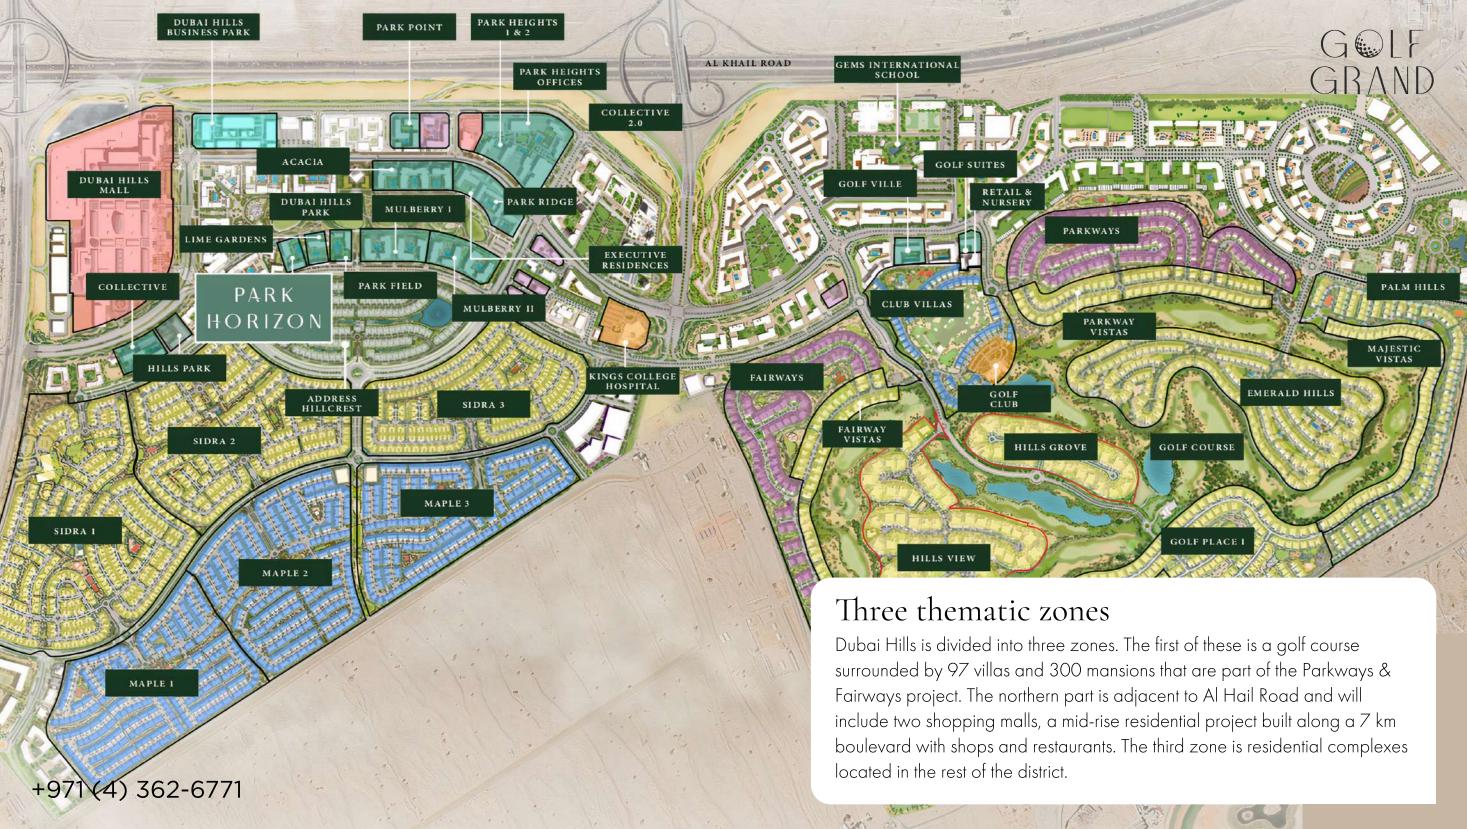

#### Green area

Dubai Hills Estate is a city-within-a-city, the "Green Heart of Dubai" – the first of its kind, an elegantly planned area surrounded by greenery, with an abundance of world-class amenities: numerous retail outlets, cafes and restaurants, as well as recreational facilities.

### Rich infrastructure

Many joke that residents of Dubai Hills can not leave the area anywhere, because the community has everything you need to spend your leisure time or meet the needs of life. Here are some of the best schools, medical centers, religious institutions, supermarkets, restaurants, cinemas and entertainment centers.

#### Dubai Hills Mall is a landmark of the area

Dubai Hills Mall has become one of the main attractions of the area. The two-level shopping complex will have more than 650 shops and restaurants, a huge hypermarket has already been opened. Right inside the building, small park areas are laid out, allowing customers to take a break from shopping right in nature.

### Dubai Hills Golf Club

Another hallmark of the district is the golf club and the adjacent 18-hole field with a total area of 1.2 million sq.m. Dubai Hills Golf Club has been named the World Golf Course of the Year 2019 by the World Golf Awards in Abu Dhabi and the Best Golf Course of 2021 in the United Arab Emirates.

#### Restaurants and promenades

In Dubai Hills itself there will be a 7-kilometer promenade with many gourmet restaurants, cafes, boutiques. For permanent residence, families will find here kindergartens and schools, hypermarkets, and pharmacies.